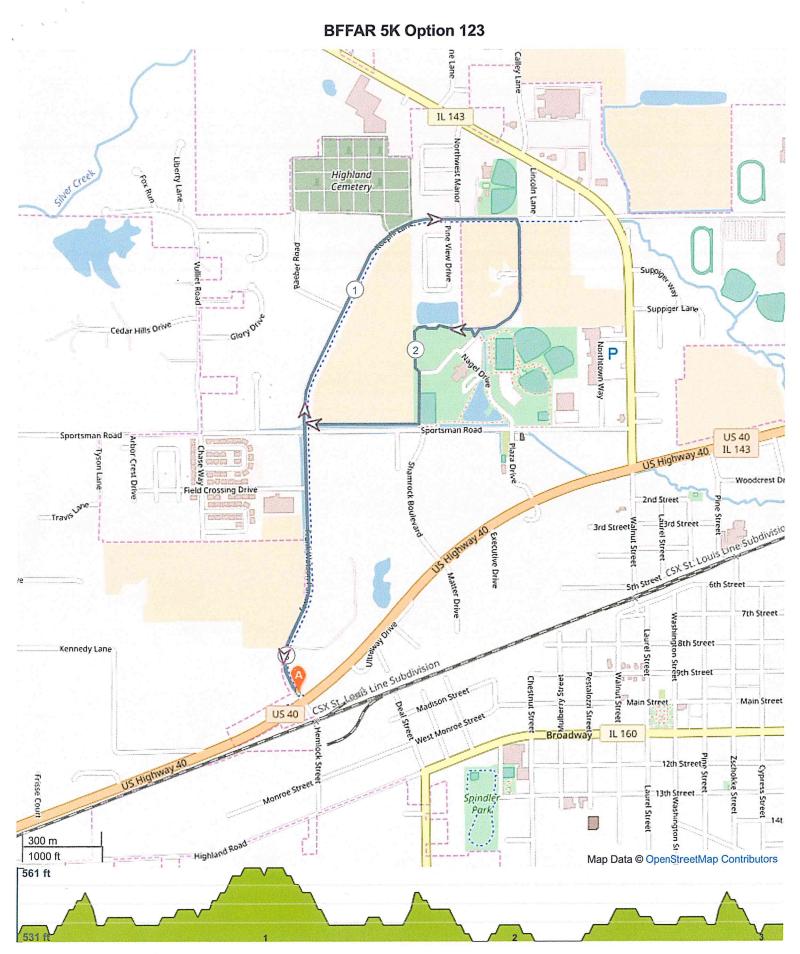

# 1-MILE & 5K ROUTE

The 1-mile walk be an up-and-back half-mile route on Frank Watson Parkway.

The 5k will be on Frank Watson Parkway until route turns onto path around the Korte Recreation Center, with participants remaining on the path along Sportsman Road, before turning back onto Frank Watson Parkway and finishing where race began.

Requesting that Frank Watson Parkway be closed 7-10 a.m. for this event. However, we will have volunteers stationed at Sportsman Road to allow traffic to pass through the intersection safely.